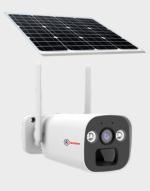

## **Similar Products**

4MP 4G Solar With Battery Bullet Camera

3MP 4G Dual Lens Linkage PT Camera

Solar Panel 12Ah

3MP 4G Mini PT Camera

3MP 4G Dual Lens Mini PT Camera

3MP 4G PTZ Camera

<sup>\*</sup> Note: Product specifications are subject to change without prior notice.