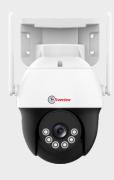

## 4G Smart Linkage PT Dome Camera

## **FEATURES**

- 2+2MP 4G Smart Linkage PT Dome Camera
- 4MM+4MM Fixed Lens
- PT Horizontal & Vertical Movement Range Pan 350°, Tilt 90°
- Dual monitoring. One camera for monitoring, One camera for PT detailed monitoring.
- Built-in high-sensitivity Mic and Speaker For Half Duplex Audio Intercom
- Support 10X Digital Zoom
- Can be set 6 preset points favorite locations
- Unique Three Smart Night Vision Modes
- Micro SD Card Up to 256GB & Cloud Storage (Optional)
- 4G Connection, QR code camera configuration with mobile/PC
- Active defense Siren & Lights
- Customized Voice Recordable massage for Audio Alerts Broadcast
- Area motion detection, Humanoid detection, Push Realtime Notification on the Application
- Support monitoring: Pc / Mobile on Truecloud
- Compression: H.264/H.265
- Alexa Support