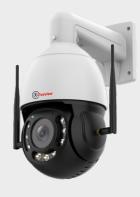

## 4G Smart Linkage PT Dome Camera

## **FEATURES**

- 2+2MP 4G Smart Linkage PT Dome Camera
- 4MM+4MM Fixed Lens
- PT Horizontal & Vertical Movement Range Pan 350°, Tilt 90°
- Dual monitoring. One camera for monitoring, One camera for PT detailed monitoring.
- Built-in high-sensitivity Mic and Speaker For Half Duplex Audio Intercom
- Support 10X Digital Zoom
- Can be set 6 preset points favorite locations
- Unique Three Smart Night Vision Modes
- Micro SD Card Up to 256GB & Cloud Storage (Optional)
- 4G Connection, QR code camera configuration with mobile/PC
- Active defense Siren & Lights
- Customized Voice Recordable massage for Audio Alerts Broadcast
- Area motion detection, Humanoid detection, Push Realtime Notification on the Application
- Support monitoring: Pc / Mobile on Truecloud
- Compression: H.264/H.265
- Alexa Support