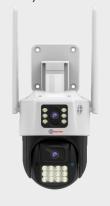

## 4G Smart Linkage PT Dome Camera

## **FEATURES**

- 2+2MP 4G Smart Linkage PT Dome Camera
- 4MM+4MM Fixed Lens
- PT Horizontal & Vertical Movement Range Pan 350°, Tilt 90°
- Dual monitoring. One camera for monitoring, One camera for PT detailed monitoring.
- Built-in high-sensitivity Mic and Speaker For Half Duplex Audio Intercom
- Support 10X Digital Zoom
- Can be set 6 preset points favorite locations
- Unique Three Smart Night Vision Modes
- Micro SD Card Up to 256GB & Cloud Storage (Optional)
- 4G Connection, QR code camera configuration with mobile/PC
- Active defense Siren & Lights
- Customized Voice Recordable massage for Audio Alerts Broadcast
- Area motion detection, Humanoid detection, Push Realtime Notification on the Application
- Support monitoring: Pc / Mobile on Truecloud
- Compression: H.264/H.265
- Alexa Support