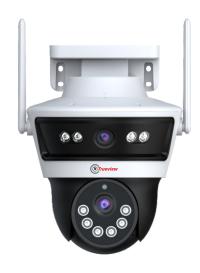

## 4G Smart Linkage PT Dome Camera

## **FEATURES**

- 2+2MP 4G Smart Linkage PT Dome Camera
- 4MM+4MM Fixed Lens
- PT Horizontal & Vertical Movement Range Pan 350°, Tilt 90°
- Dual monitoring. One camera for monitoring, One camera for PT detailed monitoring.
- Built-in high-sensitivity Mic and Speaker For Half Duplex Audio Intercom
- Support 10X Digital Zoom
- Can be set 6 preset points favorite locations
- Unique Three Smart Night Vision Modes
- Micro SD Card Up to 256GB & Cloud Storage (Optional)
- 4G Connection, QR code camera configuration with mobile/PC
- Active defense Siren & Lights
- Customized Voice Recordable massage for Audio Alerts Broadcast
- Area motion detection, Humanoid detection, Push Realtime Notification on the Application
- Support monitoring: Pc / Mobile on Truecloud
- Compression: H.264/H.265
- Alexa Support