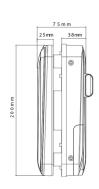

Color Type: Black

Dimensions(W\*L\*D): 131mmX200mmX75mm

## **Dimension(mm)**

Fingerprint Sensor

Mifare Card

Remote Control

Password

Door Bell Ring

No Hole Drilling Required

Micro USB Power Port