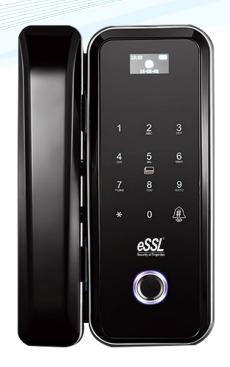

## **Fingerprint - Glass Door Lock**

**GL-300** 

## **Specification**

User Capacity: Fingerprint/Password/Card-100

Operating Temperature :  $-25^{\circ}\text{C}$  -  $55^{\circ}\text{C}$  Power Supply :  $4\times\text{AA}$  Alkaline Battery

Door Thickness: 10mm - 12mm

Color Type: Black

Dimensions(W\*L\*D): 131mmX200mmX75mm

## **Dimension(mm)**

Fingerprint Sensor

Mifare Card

Remote Control

Password

Door Bell Ring

No Hole Drilling Required

Micro USB Power Port