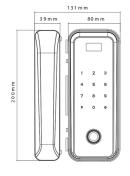

Color Type: Black

Dimensions(W\*L\*D): 131mmX200mmX75mm

## **Dimension(mm)**

Fingerprint Sensor

Mifare Card

Remote Control

Password

Door Bell Ring

No Hole Drilling Required

Micro USB Power Port