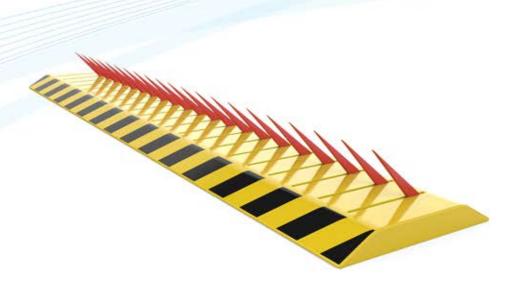

## Tyre Killer TK-600

## **Specification**

Material: A3 Steel (carbon steel)

Length: 6 Meters
Width: 520mm
Height: 70-90mm
Max loading weight: 80T
Spike Height: 150mm
Spike Thickness: 10mm

Drive mode : Electromechanical

IP rate: IP67

Surface treatment: Paint with reflective strip

Color: Black and yellow

Working Environment : -40°C ~ +70°C

Control mode: Short range wireless remote control/drive-by-wire

Control distance : ≤100M

Remote control distance: within 50M