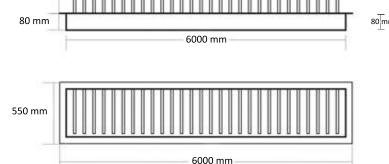

## **Specification**

Material: A3 Steel (carbon steel)

Length: 6 Meters
Width: 520mm
Height: 70-90mm
Max loading weight: 80T
Spike Height: 150mm
Spike Thickness: 10mm

Drive mode : Electromechanical

IP rate: IP67

Material thickness: 12mm
Dimension: 4000x550x80 mm

Disclaimer: Brief specifications are mentioned here. Specifications may change without prior notice. Customers are advised to check with us before purchase.