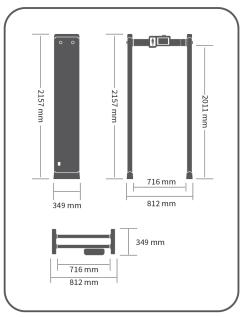

## Zones: Single

Vertical Dimension (in mm): 2157 x 812 x 349 Vertical Aisle Dimension (in mm): 2011 x 716 x 349 Packing Dimension (in mm): 2295 x 400 x 200 Net Weight: 25 kg Gross Weight: 30 kg Operating Voltage: AC90V ~ 240V 50/60Hz Power Consumption: 12W Operating Frequency Range: 1-50 Bands Temperature: -20°C ~ 65°C Installation Environment (in cm): (W)100 x (L)200 (metal-free minimum range) Sheet Transverse Regional Detect Metal Precision Range Maximum Sensitivity: ≥200g Metal Each zone sensitivity: 0-255 adjustable

## Dimensions

Disclaimer: Brief specifications are mentioned here.Specifications may change without prior notice. Customers are advised to check with us before purchase. Actual product may differ slightly to that depicted for ongoing product development www.esslsecurity.com