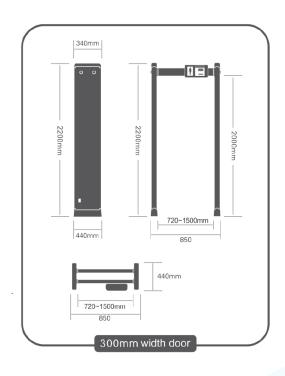

## **Specification**

Vertical dimension: 2230 x 920 x 440 mm Vertical aisle dimension: 2000 x 715 mm Net weight: 40 Kg Gross weight: 45 Kg Operating voltage: AC90V ~ 240V 50/60Hz Power consumption: 20 W Operating frequency range: 1-50 bands Working environmental temperature: -20° C ~ 65° C Installation environment (in cm): (W)100 x (L)200 (Metal-free minimum range) Sheet transverse Regional detect metal precision range : Maximum sensitivity ≥ 30g metal