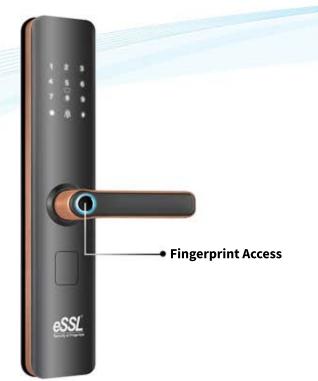

Users (no) : all user 300

in total, depends on you

Emergency Key Type: "Single row of 6 beads"

Emergency Key (no): 1

Card Type : Like Mifare/14.7 Mhz+\_0.3

- Card Users ( No) : all user 300 in
- total, depends on you
- Keypad Type : Touchpad

Code Length : 8

Pin Code (Users) : all user 300 in total,

depends on you

Working Voltage : 6V | Battery : 4 AA

Working Temp (Degree Celsius) : minus 25 to 70 degreen

Emergency Power : Like 5 V Micro USB

DOOR Thickness =35 mm to 90mm Spindle available and size 90mm=1no 80mm=1no 70mm=1no

## Dimension



Disclaimer: Brief specifications are mentioned here.Specifications may change without prior notice. Customers are advised to check with us before purchase. Actual product may differ slightly to that depicted for ongoing product development