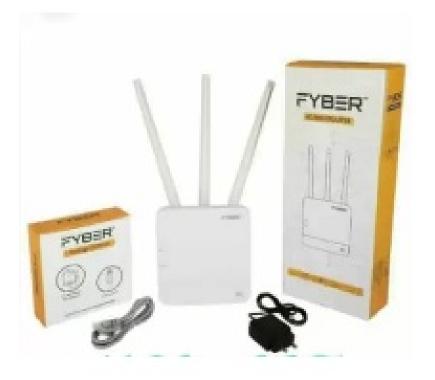

## General

| General               |                                            |
|-----------------------|--------------------------------------------|
| Туре                  | 4G Routers                                 |
| Installation Features | User manual                                |
| Model                 | FYBER 4G FY04G03A                          |
| In The Box            | Router, charger ,lan cable and user manual |
| LED Indicator         | Wps, power and sim                         |
| Supported Software    | All browser software                       |
| Color                 | White                                      |
| Brand                 | Fybr                                       |
| Net Quantity          | 1                                          |
| Power                 |                                            |
| Power Supply          | 12v, 2a                                    |
| System Requirements   | 6                                          |
| Operating System      | Windows, mac, Linux                        |
| Network Features      |                                            |
| Frequency             | 2.4 GHz                                    |
| Frequency Band        | Tri Band                                   |
| Speed                 |                                            |
| Wireless Speed        | 300 Mbps                                   |
| DSL Modem Speed       | 300 Mbps                                   |
| LAN/WAN               | 100                                        |
| Connectivity          |                                            |
| Antennae              | External                                   |
| Number of LAN ports   | 1                                          |
|                       |                                            |