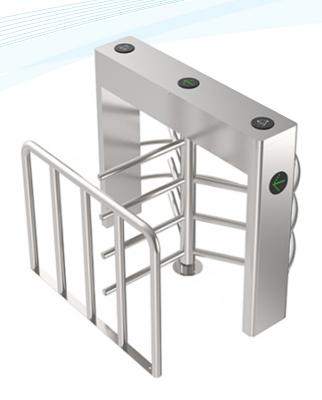

## **Half-Height Turnstile**

**HHT-TL-139** 

## **Specification**

Model: HHT-TL-139

Size : 1600\*1400\*1100mm Material : 1.2mm SS 304

Pass Width: 600mm

Passage direction : Single directional/Bi-directional

Pass rate: 30-35 persons/minute
Operating time: 0.2 seconds