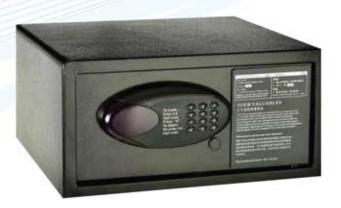

SAFE - 301
Safe Lock

## **Specification**

Lock Type: Electronic lock + Override key

Auto opening

Product size (H W D mm): 200\*420\*370

Body/Door (mm): 1.4/4

Finish: Black texture

Locking bolts : " $\phi$ 20mm 2 active bolt

Shelving: 0

Interior: Grey carpet at bottom

Accessory: 2 anchoring bolts+2 keys+4

AA batteries+lock instruction

Packing: Polybag+corner foam

protection+carton

N.W kg:9 | G.W kg:9.5

Disclaimer: Brief specifications are mentioned here. Specifications may change without prior notice. Customers are advised to check with us before purchase.