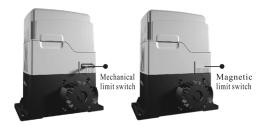

## **Features**

- -- Magnetic limit switch or Mechanical limit switch.
- -- Aluminium Gear Box
- -- Thermal protection at 125°C built in motor winding.
- -- In case of power failure, the gate can be opened and closed manually after release clutch
- -- Protection class IP55
- -- It can change Nylon gear to Copper gear.