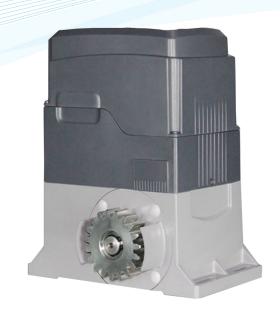

## Sliding Gate essl-HG-1500

## **Specification**

Power supply: 220V AC 50Hz / 110V 60Hz

Motor power: 450W

Motor rotational speed: 1400r/min

Reduce ratio: 30:1

Max. door weight: 1500Kg