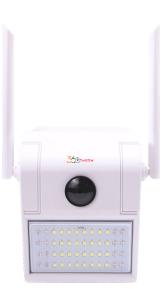

## **SMART WALL LAMP IP CAMERA**

## FEATURES

- 2MP
- Wall lamp operation at night with bright white LEDs
- Antenna design for 100 meters long Wi-Fi connectivity
- Audio intercom with built-in omnidirectional noise reduction microphone and speaker
- Intelligent night vision modes with white & infrared LEDs
- weather IP65 housing design
- Mobile app for seamless P2P video monitoring

## **Technical Specification**

| Model                 | T17937                                                                   |
|-----------------------|--------------------------------------------------------------------------|
| Resolution            | 2 Mega pixel                                                             |
| Image Sensor          | 1/2.9" COMS SC2232H                                                      |
| Viewing Angle         | 2.8 mm, Horizontal FOV : 97°, Vertical FOV : 63°, Diagonal FOV : 120°    |
| Video Compression     | H.265/20FPS, AVI format                                                  |
| Video Format          | PAL                                                                      |
| Minimum Illumination  | Color 0.02 Lux (F2.0, VGC ON) Black & White O.1 Lux with IR              |
| Electronic Shutter    | Automatic                                                                |
| Wide Dynamic Range    | Digital Wide Dynamic Range                                               |
| Noise Reduction       | 3D                                                                       |
| Infrared LED          | 16 SMD LEDs                                                              |
| White LED             | 32 SMD LEDs                                                              |
| White LED Distance    | 15-20Meter                                                               |
| Infrared LED Distance | 15-20Meter                                                               |
| Audio                 | Built-in omnidirectional noise reduction microphone and speaker,         |
|                       | support two-way real-time audio transmission, AAC audio compression      |
|                       | standard, adaptive code stream                                           |
| Alarm                 | Support Voice Alarm and Picture Push on mobile app                       |
| Local Storage         | SD Card up to 128GB                                                      |
| Cloud Storage         | Yes (optional)                                                           |
| Connection            | Wired & Wireless                                                         |
| Network Protocol      | Wi-Fi wireless transmission (support IEEE802.11b/g/n wireless protocol), |
|                       | RJ 45 interface (10Mbps/100Mbps adaptive) TCP/IP, UDP, HTTP,             |
|                       | DDNS, DHCP, FTP, NTP                                                     |
| Power Supply          | DC 12V/1A                                                                |
|                       |                                                                          |